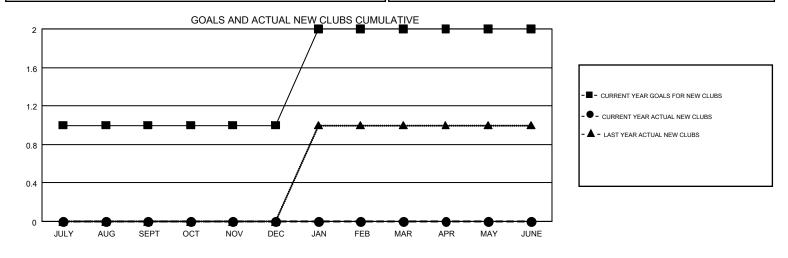

## GMT MONTHLY MEMBERSHIP PROGRESS REPORT

Results as of: 8/31/2019

Multiple District 44

**LOCATION: NEW HAMPSHIRE** 

**OPEN** 

| GMT: OPEN     |               |             |               | _                              |                           |                         | GMT CA 1                                           |  |
|---------------|---------------|-------------|---------------|--------------------------------|---------------------------|-------------------------|----------------------------------------------------|--|
|               | Club          | s           |               | Members  RESULTS FOR 2019-2020 |                           |                         |                                                    |  |
|               | RESULTS FOR   | R 2019-2020 |               |                                |                           |                         |                                                    |  |
| QUARTER       | NEW CLUB GOAL | NEW CLUBS   | DROPPED CLUBS | QUARTER                        | MEMBER GROWTH NET<br>GOAL | MEMBER GROWTH<br>ACTUAL | DROPPED<br>MEMBERS ACTUAL<br>(including transfers) |  |
| JULY/AUG/SEPT | 1             | 0           | 0             | JULY/AUG/SEPT                  | 35                        | 24                      | 40                                                 |  |
| OCT/NOV/DEC   | 0             | 0           | 0             | OCT/NOV/DEC                    | 35                        | 0                       | 0                                                  |  |
| JAN/FEB/MAR   | 1             | 0           | 0             | JAN/FEB/MAR                    | 40                        | 0                       | 0                                                  |  |
| APR/MAY/JUNE  | 0             | 0           | 0             | APR/MAY/JUNE                   | 45                        | 0                       | 0                                                  |  |