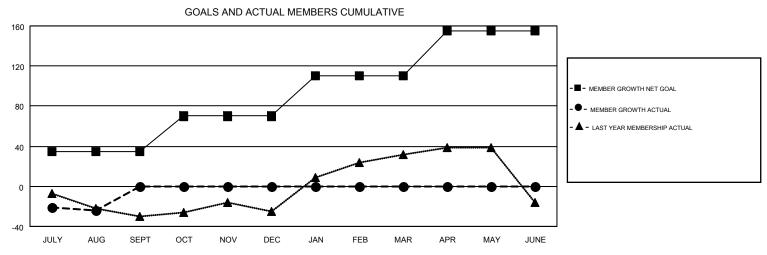

## GMT MONTHLY MEMBERSHIP PROGRESS REPORT

Results as of: 8/31/2019

Multiple District 44

**LOCATION: NEW HAMPSHIRE** 

**OPEN** 

| GMT: OPEN     |               |             |               | _                              |                           |                         | GMT CA 1                                           |  |
|---------------|---------------|-------------|---------------|--------------------------------|---------------------------|-------------------------|----------------------------------------------------|--|
|               | Club          | s           |               | Members  RESULTS FOR 2019-2020 |                           |                         |                                                    |  |
|               | RESULTS FOR   | R 2019-2020 |               |                                |                           |                         |                                                    |  |
| QUARTER       | NEW CLUB GOAL | NEW CLUBS   | DROPPED CLUBS | QUARTER                        | MEMBER GROWTH NET<br>GOAL | MEMBER GROWTH<br>ACTUAL | DROPPED<br>MEMBERS ACTUAL<br>(including transfers) |  |
| JULY/AUG/SEPT | 1             | 0           | 0             | JULY/AUG/SEPT                  | 35                        | 24                      | 40                                                 |  |
| OCT/NOV/DEC   | 0             | 0           | 0             | OCT/NOV/DEC                    | 35                        | 0                       | 0                                                  |  |
| JAN/FEB/MAR   | 1             | 0           | 0             | JAN/FEB/MAR                    | 40                        | 0                       | 0                                                  |  |
| APR/MAY/JUNE  | 0             | 0           | 0             | APR/MAY/JUNE                   | 45                        | 0                       | 0                                                  |  |